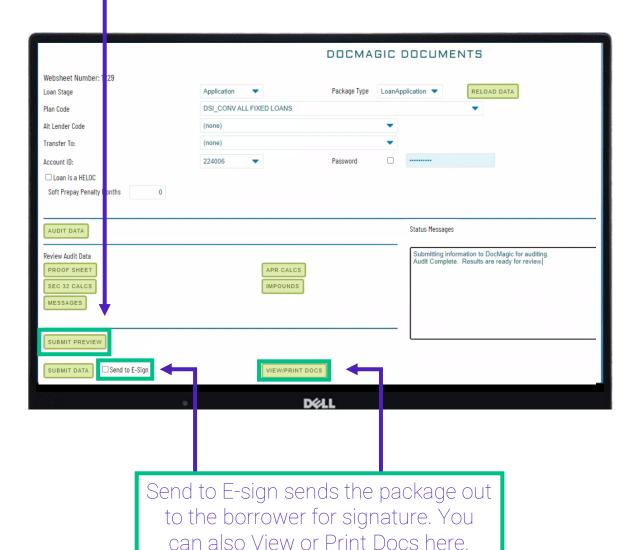

#### Audits

These options here let you check the audit for the loan package, including your section 32 analysis, APR calcs, proof sheet, and audit page.

Clicking Proof Sheet brings up your DocMagic Loan Detail report.

#### Audits

When you submit data, it sets all your bases for your tolerance testing, but clicking Submit Preview allows you to look at the data first.

#### Audits

For the closing package, you'll have the option to select all Hybrids and Total eClose here. DOCMAGIC DOCUMENTS Loan Number View Only Websheet Number: 1229 Loan Amount Total Loan Amount Application \$141,900.00 Loan Stage Package Type LoanApplication -RELOAD DATA Rate Term Application D LOANS 3.625% Plan Code Pi Payment LTV \$647.14 Alt Lender Code 86.000% LTV
CLTV
DTI
FICO
Product
Product Status
Application Date Disclosure Transfer To: 23.007% PostClosing 773 30 Yr Fix Account ID: Password PreClosing Loan is a HELOC 8/6/2021 Est Close Lock Expire Verification 9/15/2021 Soft Prepay Penalty Months Note Date Loan Officer 9/15/2021 AUDIT DATA Status Messages CHANGE STATUS Updated Transfer To options from DocMag Review Audit Data SMARTFEES EXPORT MISMO 3.4 FILE NOTIFICATIONS CREATE ASSOC LOAN AUDIT FIELDS LOAN REVIEW Send to E-Sign VIEW/PRINT DOCS