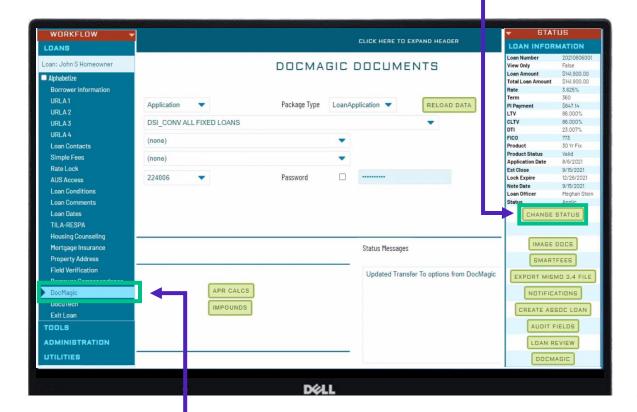

#### Loan Details

You'll see borrower information workflow on the left side, and real time loan information on the right.

#### Loan Details

Click the Change Status button to move the loan through the system.

You can access DocMagic functions through the button on the left.