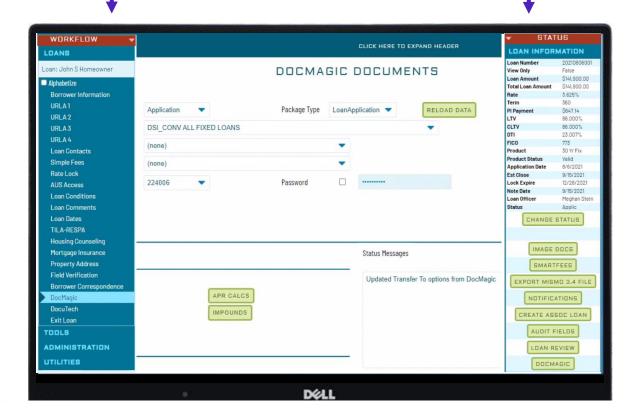

#### Loan Details

You'll see borrower information workflow on the left side, and real time loan information on the right.

#### Loan Details

Click the Change Status button to move the loan through the system.

You can access DocMagic functions through the button on the left.

#### Audits

For the closing package, you'll have the option to select all Hybrids and Total eClose here. DOCMAGIC DOCUMENTS Loan Number View Only Websheet Number: 1229 Loan Amount Total Loan Amount Application \$141,900.00 Loan Stage Package Type LoanApplication -RELOAD DATA Rate Term Application D LOANS 3.625% Plan Code Pi Payment LTV \$647.14 Alt Lender Code 86.000% LTV
CLTV
DTI
FICO
Product
Product Status
Application Date Disclosure Transfer To: 23.007% PostClosing 773 30 Yr Fix Account ID: Password PreClosing Loan is a HELOC 8/6/2021 Est Close Lock Expire Verification 9/15/2021 Soft Prepay Penalty Months Note Date Loan Officer 9/15/2021 AUDIT DATA Status Messages CHANGE STATUS Updated Transfer To options from DocMag Review Audit Data SMARTFEES EXPORT MISMO 3.4 FILE NOTIFICATIONS CREATE ASSOC LOAN AUDIT FIELDS LOAN REVIEW Send to E-Sign VIEW/PRINT DOCS