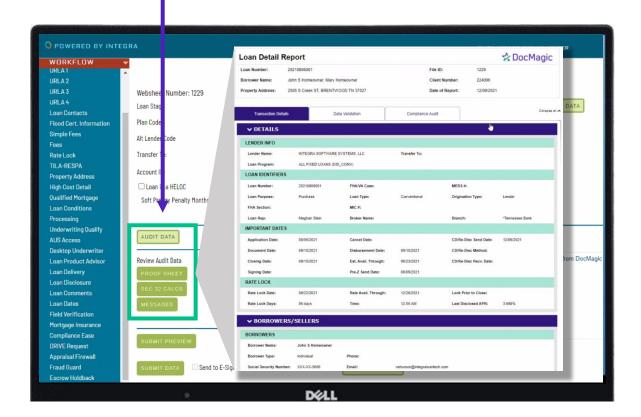

#### Audits

These options here let you check the audit for the loan package, including your section 32 analysis, APR calcs, proof sheet, and audit page.

Clicking Proof Sheet brings up your DocMagic Loan Detail report.

#### Audits

When you submit data, it sets all your bases for your tolerance testing, but clicking Submit Preview allows you to look at the data first.