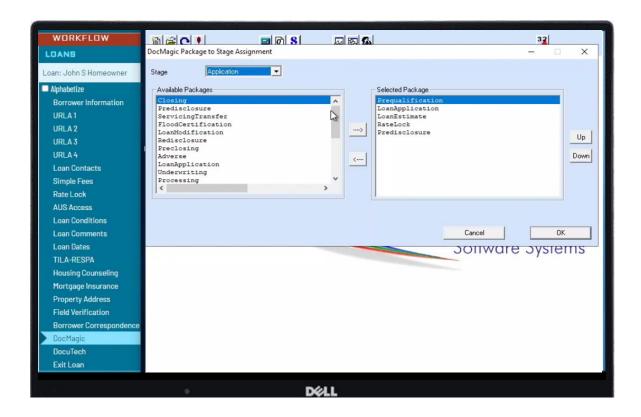

#### Loan Stage

You'll get to this page where you can select the Loan Stage.

In this case, we're demonstrating in the Application Stage. You've got the option to choose all stages of the loan.