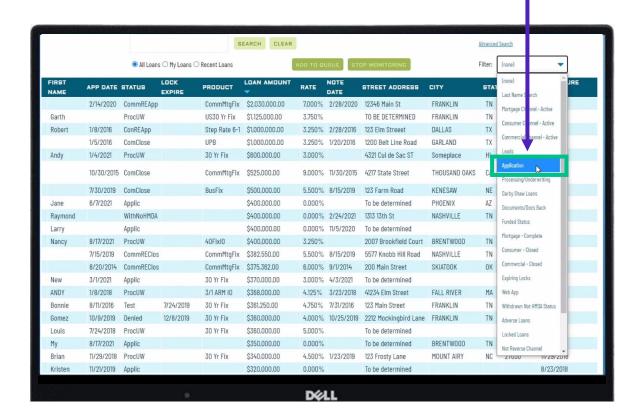

#### Dashboard / Filter

You'll reach your pipeline. This filter function allows you to look at loans in certain statuses like Application allowing you to pick the packages from DocMagic that you want.

#### Dashboard / Search Bar

You can find a specific loan in the search bar here.

#### Dashboard / My Loans

You can also put loans into your My Loans queue – this will help you focus on specific loans that you're working on.