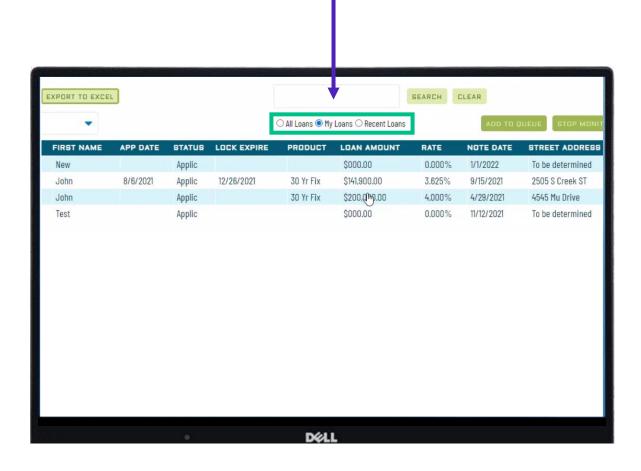

#### Dashboard / My Loans

You can also put loans into your My Loans queue – this will help you focus on specific loans that you're working on.

### Choosing a Loan

Choose your loan by clicking on it.

|            |            | ○ All Loans ○ My Loans ● Recent Loans |                |              |        |            |
|------------|------------|---------------------------------------|----------------|--------------|--------|------------|
| APP DATE   | STATUS     | LOCK EXPIRE                           | PRODUCT        | LOAN AMOUNT  | RATE   | NOTE DATE  |
| 8/6/2021   | Applic     | 12/26/2021                            | 30 Yr Fix      | \$141,900.00 | 3.625% | 9/15/2021  |
| 5/14/2021  | CommREClos |                                       | CommMtgFix     | \$505,000.00 | 5.000% | 6/24/2021  |
| 9/30/2021  | ConREUW    | 1/7/2022                              | Fixed Porfolio | \$200,015.00 | 4.000% | 10/29/2021 |
| 10/12/2021 | ConApp     |                                       | ConsInstFix    | \$15,065.00  | 7.000% | 10/12/2021 |
| 9/1/2021   | ConClose   |                                       | ConsInstFix    | \$20,100.00  | 5.000% | 9/2/2021   |
| 8/23/2021  | ConREClose | 9/30/2021                             | Fixed Porfolio | \$50,000.00  | 5.000% | 9/14/2021  |
| 10/26/2021 | ConREClose |                                       | HELOC          | \$25,000.00  | 6.000% | 11/17/2021 |
| 2/22/2017  | Test       | 6/11/2015                             | 30 Yr Fix      | \$160,000.00 | 5.125% | 5/25/2013  |
| 3/10/2017  | ConREClose |                                       | Fixed Porfolio | \$65,000.00  | 4.750% | 3/31/2017  |
|            | Applic     |                                       |                | \$000.00     | 0.000% | 1/1/2022   |
|            |            |                                       | DELL           |              |        |            |