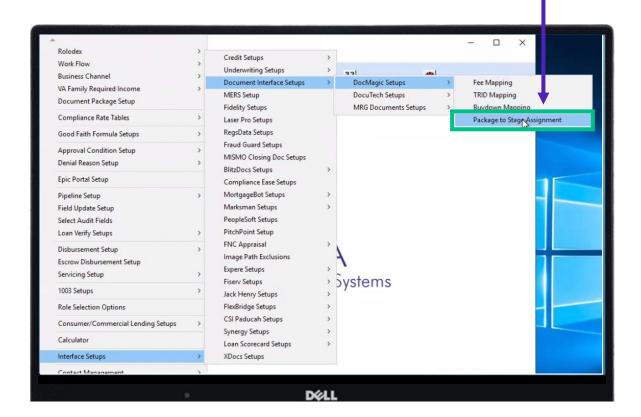

#### DocMagic

Navigate through the menus by going to Interface Setups → Document Interface Setups → DocMagic Setups → Package to Stage Assignment