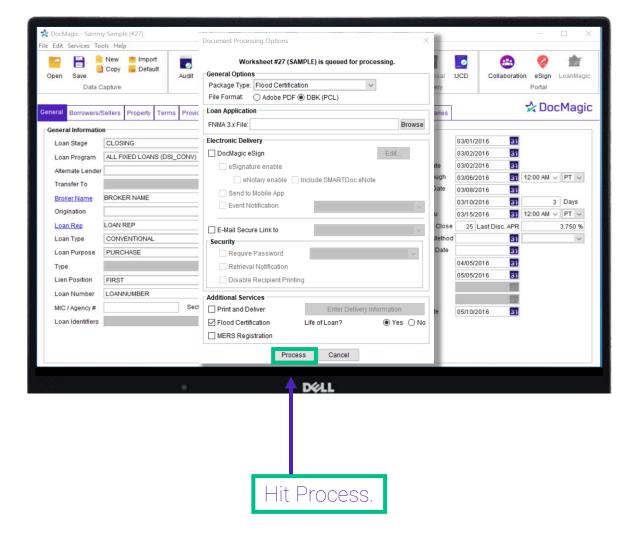

|

Make sure the Flood Certification box is checked and that Life of Loan is indicated as Yes.



#### Process Documents





#### Retrieve Flood Certification Document

The Standard Flood Hazard Determination Document will show up in DocMaster. Click on the document to view it. cMagic - Sammy Sample (#27) Edit Services Tools Help New import 齘 0 ø 8 00 0 Copy 🔂 Default Open Audit Details APR Sect32 Impo Process View Email Appraisal UCD Collaboration eSign LoanMagic Data Capture Audit Generate Delivery Portal A DocMagic Borrowers/Sellers Property Terms Providers/Liens Charges/Fees Prepa General ds/Impounds Underwriting Closing DocMaster - JOHN SMITH X General Information Loan Stage File Tracking Options Help Loan Program  $\bigcirc$ Alternate Lender 00 AM ~ PT ~ Transfer To View Close Print Attach file eDelivery Broker Name 3 Days Origination 00 AM 🗸 PT 🗸 E & WS # 100SALES 2447 Plan: 100SALES DSI CONV Loan Rep