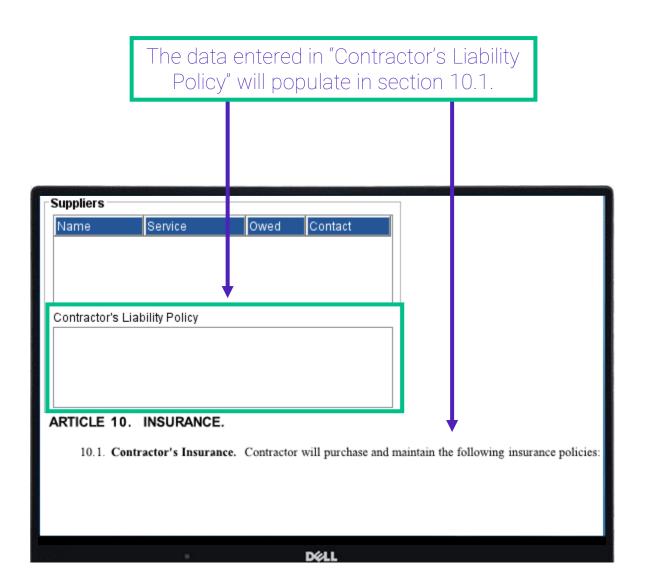

r of days entered for Percent within will be listed here.                                                                                                                                                                                                                                                                                                                                                                                                                                                                                                                                                                                                                                                                                                                               |



#### Contractors Liability Policy





#### Advance Percent \_\_\_\_% for \_\_\_\_ Days

|      | The data entered in these four boxes under Advance<br>Request will populate under Section 6.1. of the form. |
|------|-------------------------------------------------------------------------------------------------------------|
|      |                                                                                                             |
| - 10 | ance Request                                                                                                |
|      | vance Percent 10.000 % for 10 days                                                                          |
| P    | rcent within days; Holdback %                                                                               |
| D    | pute Period 10 Failure