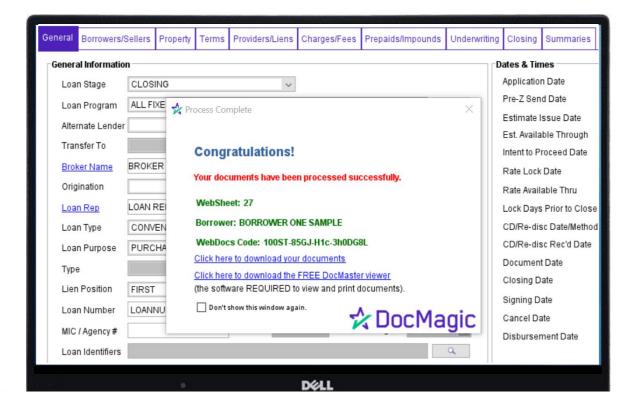

Done

If the Alternate Lender is successfully added, then this window will pop up. Click Ok.

| File Edit Services Tools. Help     Open Save     Data Capture     Audit        Audit           Process   View   Generate           Process   View   Generate                                                                                 Pricess   View    Borowers/Sellers   Property   Terms   Prodess   Loan Stage   Loan Stage   Loan Stage   Loan Stage   Loan Stage   Loan Stage   Loan Program   Atternate Lender   Transfer To   Broker Name   Origination   Iternate Lender   Type   Loan Type   Loan Type   Loan Number   Mic/ Agency #   Section   Case # Assigned   Ok   Broker Name   Ok   Conneed   Broker Name   Ok   Broker Name   Coan Num                                                                                                                                                                                                                                                                                                                                                                                                                                                                                                                                                                                                                                                                                                                                                                                                                                                                                                                                                                                                                                                                                                                                                                                                                                                                                                                                                                                                                        | A DocMagic                                                                                                                                                 |                                               |                                                                                                                                                                                                                                                                                                                                         | - 🗆 X                                                                                                                                                                                                                      |
|----------------------------------------------------------------------------------------------------------------------------------------------------------------------------------------------------------------------------------------------------------------------------------------------------------------------------------------------------------------------------------------------------------------------------------------------------------------------------------------------------------------------------------------------------------------------------------------------------------------------------------------------------------------------------------------------------------------------------------------------------------------------------------------------------------------------------------------------------------------------------------------------------------------------------------------------------------------------------------------------------------------------------------------------------------------------------------------------------------------------------------------------------------------------------------------------------------------------------------------------------------------------------------------------------------------------------------------------------------------------------------------------------------------------------------------------------------------------------------------------------------------------------------------------------------------------------------------------------------------------------------------------------------------------------------------------------------------------------------------------------------------------------------------------------------------------------------------------------------------------------------------------------------------------------------------------------------------------------------------------------------------------------------------------------------------------------------------|------------------------------------------------------------------------------------------------------------------------------------------------------------|-----------------------------------------------|-----------------------------------------------------------------------------------------------------------------------------------------------------------------------------------------------------------------------------------------------------------------------------------------------------------------------------------------|----------------------------------------------------------------------------------------------------------------------------------------------------------------------------------------------------------------------------|
| General Information       Outers building of an analysis of an general structure of an general structure of an angeneration o | Open Save                                                                                                                                                  |                                               |                                                                                                                                                                                                                                                                                                                                         | JCD Collaboration eSign LoanMagic                                                                                                                                                                                          |
| Loan Stage       Application Date       Si         Loan Program       Aternate Lender       Sittimate issue Date       Sittimate issue Date         Aternate Lender       Correct Date       Sittimate issue Date       Sittimate issue Date         Broker Name       Correct Date       Sittimate issue Date       Sittimate issue Date       Sittimate issue Date         Origination       Atternate Lender       to Proceed Date       Sittimate         Loan Reg       Sittimate issue       Sittimate       Sittimate         Loan Type       Same Lender       Days Prior to Close       Last Disc. APR         Loan Number       Sittimultaneous?       Colinging Date       Sitting Date         MIC / Agency#       Section       Case # Assigned       Sittinuate       Sittinuate                                                                                                                                                                                                                                                                                                                                                                                                                                                                                                                                                                                                                                                                                                                                                                                                                                                                                                                                                                                                                                                                                                                                                                                                                                                                                         | General Borrowers/Sellers Property Terr                                                                                                                    | ns Providers/Liens Charges/Fees Prepaids/Impo | ounds Underwriting GFE HUD-1 Closing                                                                                                                                                                                                                                                                                                    | 🛠 DocMagic                                                                                                                                                                                                                 |
|                                                                                                                                                                                                                                                                                                                                                                                                                                                                                                                                                                                                                                                                                                                                                                                                                                                                                                                                                                                                                                                                                                                                                                                                                                                                                                                                                                                                                                                                                                                                                                                                                                                                                                                                                                                                                                                                                                                                                                                                                                                                                        | Loan Stage Loan Program Atternate Lender Transfer To Broker Name Origination Loan Rep Loan Type Loan Purpose Type Lien Position Loan Number MIC / Agency ≇ | Alternate Lender                              | Application Date<br>Pre-Z Send Date<br>Estimate Issue Date<br>Estimate Issue Date<br>Est. Available Through<br>to Proceed Date<br>Lock Date<br>Available Thru<br>Days Prior to Close<br>e-disc Date/Method<br>CD/Re-disc Rec'd Date<br>Closing Date<br>Closing Date<br>Closing Date<br>Closing Date<br>Cancel Date<br>Disbursement Date | 31       31       31       33       33       33       33       34       35       36       37       38       39       39       31       32       33       34       35       35       36       37       38       39       31 |