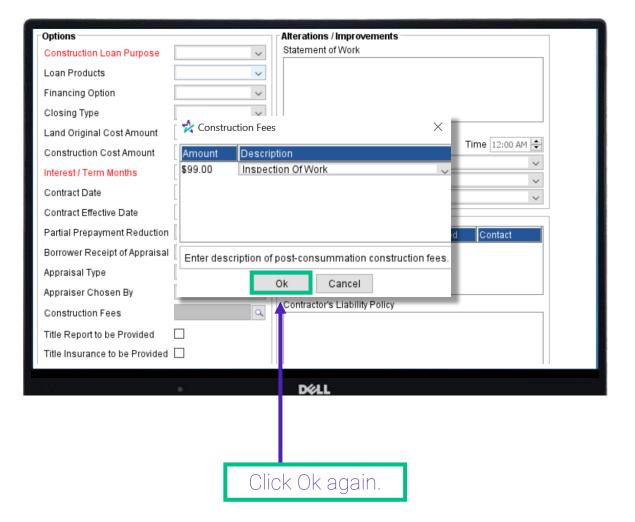

|
|                                |                                        |                                                                                                                  |
|                                |                                        |                                                                                                                  |
|                                | Click Ok.                              |                                                                                                                  |
|                                | UIUK UK.                               |                                                                                                                  |



### Inspection of Work Fee





### Date Completed

| "Date Completed" will populate Section 2.1.5.                                                                                                                                                                                                                                               |                                                                                                                                                                                                                                                                                                                                                                                                                                                                      |  |  |  |
|-----------------------