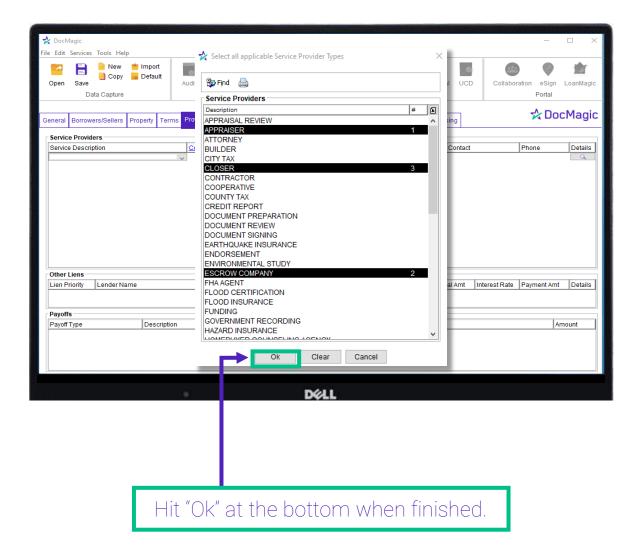

If you are using different Title/Closing companies you can leave this section blank and then add the Settlement Company in the Service Providers tab of DocMagic Online.